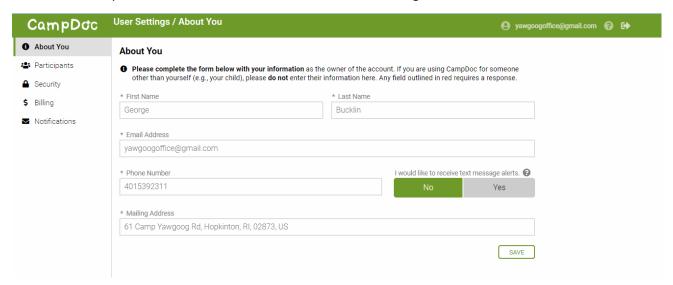

Please claim the profile and fill out the About You section containing basic information.

To navigate the health profile please click on "Forms to Complete"

On the right of the screen there are several red dots, these are the sections listed to complete of the medical form as well as a few other "bits of information" for Scouts BSA members enrolled in special programs like ATV, Horsemanship, Ice Skating, etc.