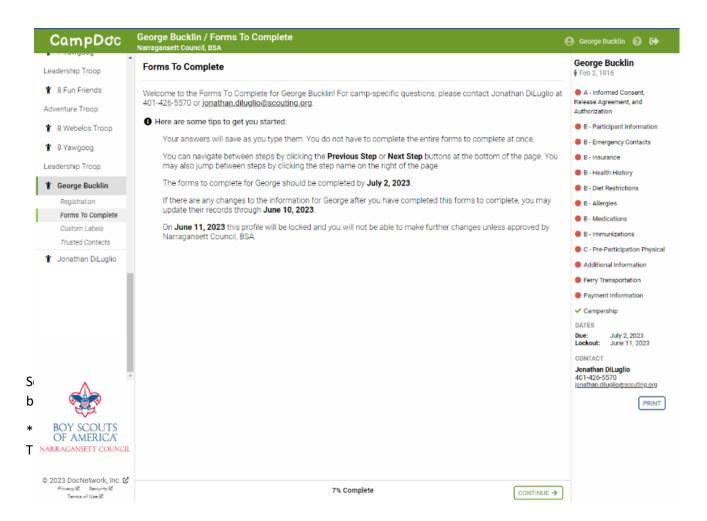

Please claim the profile and fill out the About You section containing basic information.

To navigate the health profile please click on "Forms to Complete"

On the right of the screen there are several red dots, these are the sections listed to complete of the medical form as well as a few other "bits of information" for Scouts BSA members enrolled in special programs like ATV, Horsemanship, Ice Skating, etc.

Please note that **Cub Scouts** will only need to fill out parts A and B of the medical form and are not required to have a Part C physical for Day Camp.

For **Scouts BSA** parts A, B, and C are required with a doctor's signature within 12 months. For more information please check out: https://www.yawgoog.org/health-forms.html