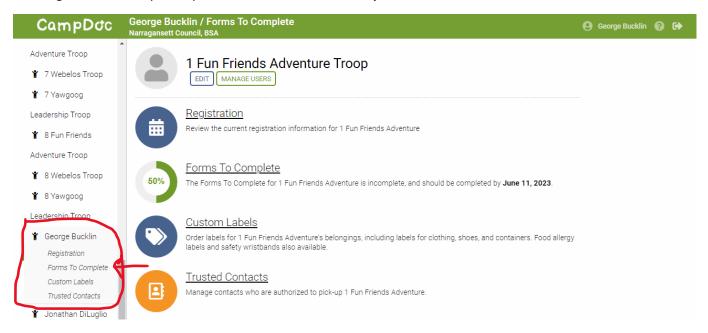

Please claim the profile and fill out the About You section containing basic information.

To navigate the health profile please click on "Forms to Complete"

On the right of the screen there are several red dots, these are the sections listed to complete of the medical form as well as a few other "bits of information" for Scouts BSA members enrolled in special programs like ATV, Horsemanship, Ice Skating, etc.